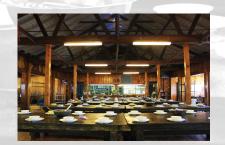

### DINING FACILITIES

Our Dining Hall is located on the waterfront overlooking the lake. Rustically paneled in knotty pine with cedar tables and benches, we can provide seating for over five hundred people.

Meals are family or buffet style...hot, fast and in unlimited portions.

The menu can be tailored from our 5 star everyday camp menu, our Beachfront BBQ or fine dining elegance. We can accommodate and provide options for anyone with special dietary needs.